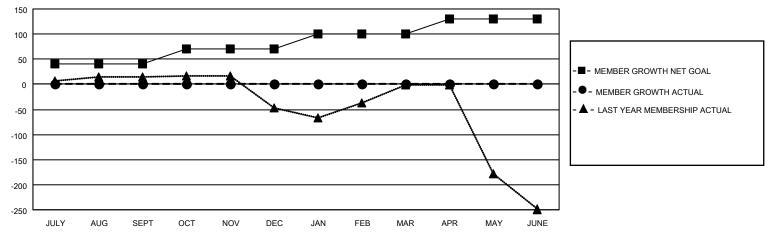

## GOALS AND ACTUAL MEMBERS CUMULATIVE

| DROPPED CLUBS: 0 |    | 8 CLUBS OF 56 ADDED 1 OR<br>MORE NEW MEMBERS | GENDER DISTRIBUTION       |                |  |
|------------------|----|----------------------------------------------|---------------------------|----------------|--|
|                  |    | MORE NEW MEMBERS                             | MALE                      | 1,089 (70.90%) |  |
|                  |    |                                              | FEMALE                    | 447 (29.10%)   |  |
| DROPPED MEMBERS  |    |                                              | NON BINARY                | 0 (0.00%)      |  |
|                  |    |                                              | PREFER NOT TO ANSWER      | 0 (0.00%)      |  |
| DECEASED         | 0  |                                              |                           |                |  |
| CLUB CANCELLED   | 0  | CLICK HERE FOR CUMULATIVE                    | TOTAL FAMILY UNIT MEMBERS | 643            |  |
| OTHER            | 42 | MEMBERSHIP DATA                              |                           |                |  |
| TOTAL            | 42 |                                              | FAMILY MEMBERS PAYING HAL | F DUES 374     |  |
|                  |    |                                              |                           |                |  |