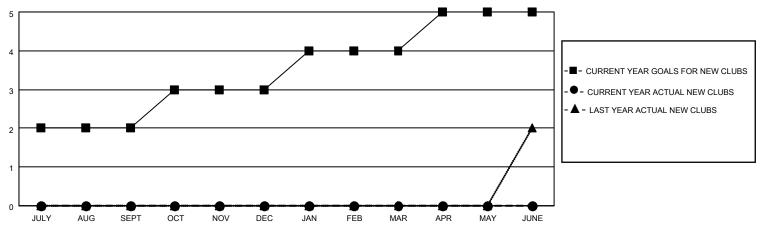

## MONTHLY MEMBERSHIP PROGRESS REPORT

LOCATION INDIA District 321A1 Results as of: 7/31/2023

| Clubs RESULTS FOR 2023-2024 |   |   |   | Members RESULTS FOR 2023-2024 |    |    |    |
|-----------------------------|---|---|---|-------------------------------|----|----|----|
|                             |   |   |   |                               |    |    |    |
| JULY/AUG/SEPT               | 2 | 0 | 0 | JULY/AUG/SEPT                 | 40 | 45 | 42 |
| OCT/NOV/DEC                 | 1 | 0 | 0 | OCT/NOV/DEC                   | 30 | 0  | 0  |
| JAN/FEB/MAR                 | 1 | 0 | 0 | JAN/FEB/MAR                   | 30 | 0  | 0  |
| APR/MAY/JUNE                | 1 | 0 | 0 | APR/MAY/JUNE                  | 30 | 0  | 0  |

## GOALS AND ACTUAL NEW CLUBS CUMULATIVE



## GOALS AND ACTUAL MEMBERS CUMULATIVE



| DROPPED CLUBS: 0 |    | 8 CLUBS OF 56 ADDED 1 OR<br>MORE NEW MEMBERS | GENDER DISTRIBUTION       |                |  |
|------------------|----|----------------------------------------------|---------------------------|----------------|--|
|                  |    | MORE NEW MEMBERS                             | MALE                      | 1,089 (70.90%) |  |
|                  |    |                                              | FEMALE                    | 447 (29.10%)   |  |
| DROPPED MEMBERS  |    |                                              | NON BINARY                | 0 (0.00%)      |  |
|                  |    |                                              | PREFER NOT TO ANSWER      | 0 (0.00%)      |  |
| DECEASED         | 0  |